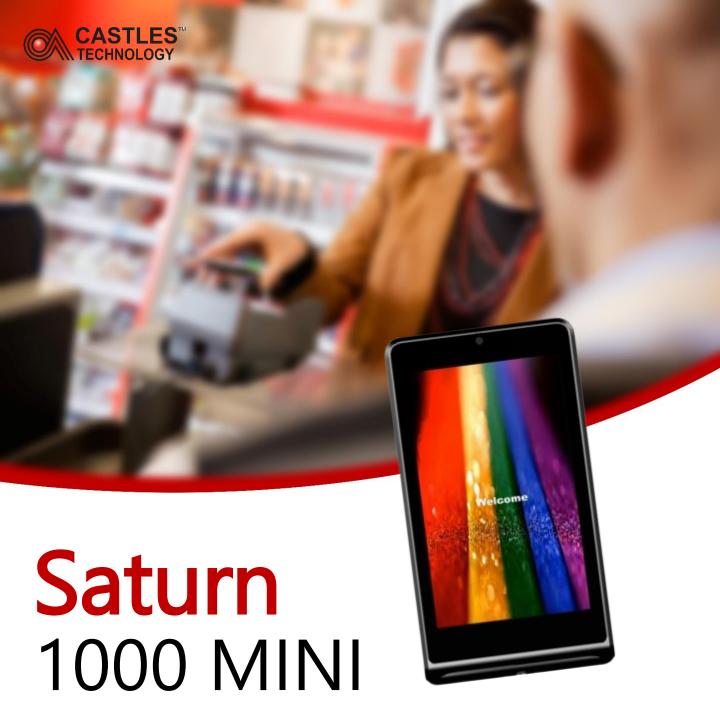

Castles Technology's newly designed SATURN1000 MINI next generation mobile device offers multifunctional capabilities and optimizes the checkout process for your business.

The SATURN1000 MINI is based on a secure Android platform and comes with several features including 4G LTE, Wi-Fi, Bluetooth, and front camera.

The SATURN1000 MINI is an extremely easy, safe and secure for merchants looking for a next generation payment device.

Secure Android Platform

Front Camera

**Compact Design** 