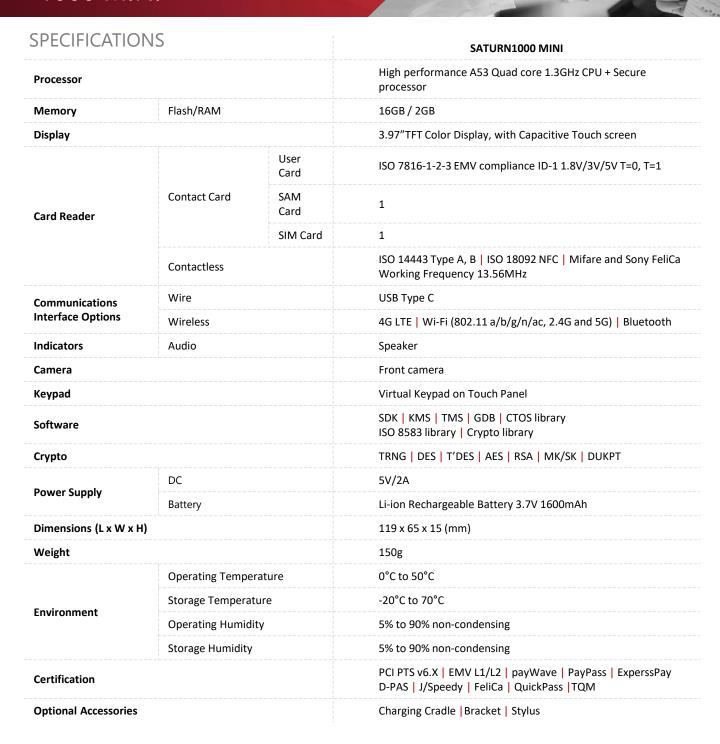

checkout process for your business.

The SATURN1000 MINI is based on a secure Android platform and comes with several features including 4G LTE, Wi-Fi, Bluetooth, and front camera.

The SATURN1000 MINI is an extremely easy, safe and secure for merchants looking for a next generation payment device.

Secure Android Platform

Front Camera

**Compact Design** 

## FEATURES & BENEFITS



## Unprecedented Security and Certifications

- PCI PTS v6.x
- EMV Contact/ Contactless Lv1
- EMV Contact Lv2
- Contactless Scheme Certifications (PayPass, PayWave, ExpressPay, D-PAS, J/Speedy, QuickPass, etc.)



- Equipped with front camera
- Flexible to integrate business applications



- · High Security Processor
- Operable under extreme conditions
- Android open architecture OS

## **SATURN** 1000 MINI